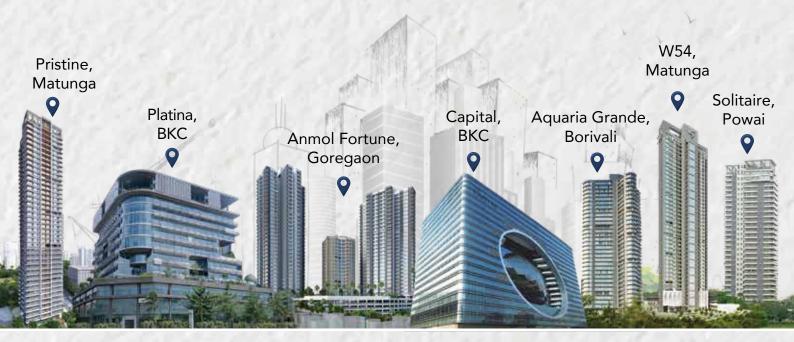

#### The Wadhwa Group

5+ Decades Of Excellence

20,000+ Happy Families

150+ MNC Clients

40+ Awards For Excellence In Realty

4.21 million Sq.m developed, ongoing & future

Site Address: Dukes Horizon, Off Eastern Freeway, BEST Colony, Near Shivaji Chowk, Chembur East, Mumbai - 400088.