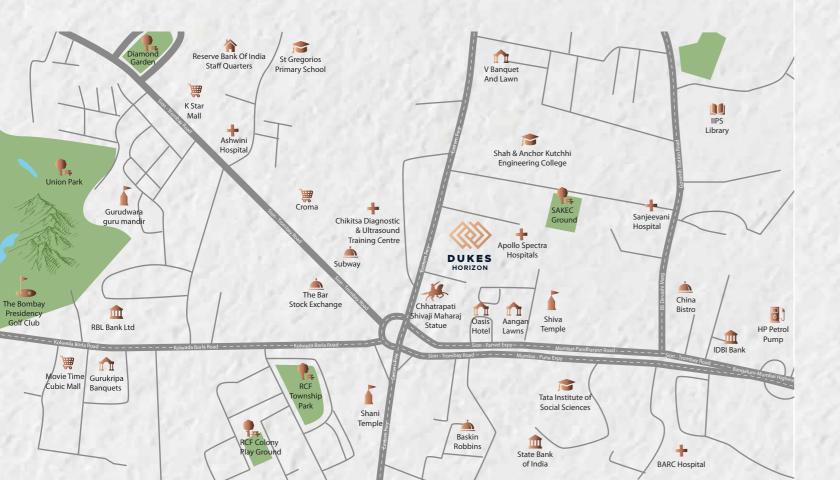

### **Connectivity**

3mins Eastern Freeway 14mins Chembur station

30mins Upcoming Metro Line 3 & 4 30mins Monorail Station Mankhurd 30mins Domestic & International Airport

**36mins** Eastern Express Highway

#### Motels & Cafes

**Hotel Santosh** 2mins

The Bar Stock Exchange 2mins RReloaded Bar and Kitchen

China Bistro Subway

Shah & Anchor Kutchhi Engineering College

Tata Institue of Social Sciences 5mins St Gregorios High School 11mins IBCN International School 13mins Ryan International School 20mins SIES College of Arts & Science 22mins K J Somaiya Educational Hub

#### - Hospitals

8mins Sanjeevani Hospital 12mins Ashwini Hospital 16mins Apollo Spectra Hospital

25mins RCF Hospital 30mins BARC Hospital

#### Business Hubs

23mins BKC 25mins Fort 31mins Powai 34mins Lower Parel 42mins Navi Mumbai

#### Entertainment Hubs

4mins Movie Time Cubic Mall Basant Garden 8mins 10mins Bhakti Park

11mins IMAX Cinemas

11mins Carnival IMAX Big Cinemas 12mins Bombay Presidency Golf Club 14mins Chembur Gymkhana 24mins Phoenix Marketcity City, Kurla